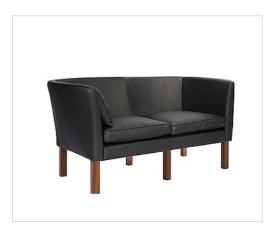

### Mogensen Model 2215 Style Loveseat - Premium Black / Dark Walnut Inspired By: Borge Mogensen Model 2215 Loveseat

#### HISTORICAL NOTES

The Model 2332 Loveseat is part of the 2300 series as originally designed by Borge Mogensen in 1962. As typical of the furniture designed by Mogenson, the Model 2332 has minimal styling and its simplicity and classic style have made this line among one of Mogensen's most popular designs. Our Mogensen inspired Model 2332 loveseat is an accurate replica of the signature brand which sells for thousands of dollar more. We use heavy-duty wood frame construction, sold wood legs and premium leather upholstery. The back and seat cushions are filled with foam and dacron fill. We also have a matching sofa and chair.