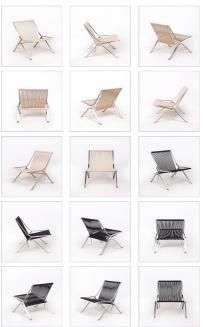

For our chair, we were able to duplicate the same pattern on stainless steel, cut it with modern laser cutting equipment and bend it using hydraulic brakes. Take a look at this close-up of this chair frame and you can really see how this all comes together. Shown Here in the black rope.