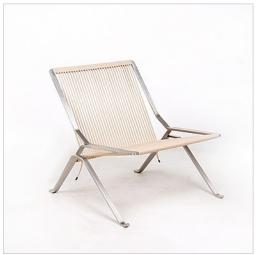

## **DESCRIPTION**

In 1948 Poul Kjaerholm (pronounced cure-holm), completed his training as cabinetmaker and moved to Copenhagen. There, he enrolled in the furniture department of the School of Arts and Craft to prepare for a career as an industrial designer. Coincidentally, his principal instructor at the school was Hans Wegner. After three years of classes, as a graduation project, students were required to design and construct an original piece of furniture. So in 1951, Kjaerholm presented his first piece as a furniture designer as part of this graduation project. He called it the Elementstol or "Element" chair, as a way to describe a simple object that could be used in a variety of settings. For the Element Chair, he used a bent steel frame wrapped in a halyard line, the braided cord used on sailboats. The really unique part of the Element Chair design was that he started with a single piece of half-inch steel plate, cut out the chair pattern with a metal saw, and then bent into the chair into shape. His intention was to create a chair with a continuous frame that did not require joints or fasteners for connections. He also drew inspiration Wegner"s Flag Halyard chair of 1950 which used panels of halyard line over a welded frame.

For our chair, we were able to duplicate the same pattern on stainless steel, cut it with modern laser cutting equipment and bend it using hydraulic brakes. Take a look at this close-up of this chair frame and you can really see how this all comes together. Shown Here in the black rope.