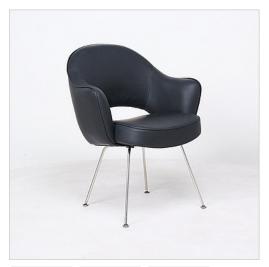

## Saarinen Arm Chair - Premium Black Leather

Inspired By: Eero Saarinen Arm Chair

Item No.: QS-MC-1356-L244-SS1

Price: \$1,250.00

**Product Category: Dining Chairs** 

Designer: Eero Saarinen

Product Group: saarinen seating

Our M71 Saarinen Style Executive Arm Chair is inspired by this Saarinen Model 71 Arm Chair. Our internal shell is made of a molded polymer fiberglass. Next a molded foam is placed over the shell, then upholstered and the legs are attached. The stainless steel legs are solid stainless steel bar stock with adjustable foot glides.

## Read our Comparison Guide Dimensions:

Overall: 26w x 24d x 32.5h Seat Interior: 18w x 20d Seat Height: 18.5h Arm Height: 25.5h Weight: 24lbs

Product URL: https://www.modernclassics.com/store/pc/Saarinen-Arm-Chair-Premium-Black-Leather-1252p45294.htm