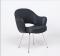

## Saarinen Arm Chair - Premium Black Leather

Inspired By: Eero Saarinen Arm Chair

Item No.: QS-MC-1356-L244-SS1

Price: \$1,250.00

**Product Category: Dining Chairs** 

Designer: Eero Saarinen

Product Group: saarinen seating

Our M71 Saarinen Style Executive Arm Chair is inspired by this Saarinen Model 71 Arm Chair. Our internal shell is made of a molded polymer fiberglass. Next a molded foam is placed over the shell, then upholstered and the legs are attached. The stainless steel legs are solid stainless steel bar stock with adjustable foot glides.

## Read our Comparison Guide Dimensions:

Overall: 26w x 24d x 32.5h Seat Interior: 18w x 20d Seat Height: 18.5h Arm Height: 25.5h Weight: 24lbs

Product URL: https://www.modernclassics.com/store/pc/Saarinen-Arm-Chair-Premium-Black-Leather-1252p45294.htm