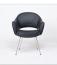

## Saarinen Arm Chair - Premium Black Leather

Inspired By: Eero Saarinen Arm Chair

Item No.: QS-MC-1356-L244-SS1

Price: \$1,250.00

**Product Category: Dining Chairs** 

Designer: Eero Saarinen

Product Group: saarinen seating

Modernism Style: Mid-Century Modern

Upholstery Color: Premium Black

Click to View Other In-Stock Colors: MC-1356

Our M71 Saarinen Style Executive Arm Chair is inspired by this Saarinen Model 71 Arm Chair. Our internal shell is made of a molded polymer fiberglass. Next a molded foam is placed over the shell, then upholstered and the legs are attached. The stainless steel legs are solid stainless steel bar stock with adjustable foot glides.