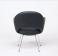

## Saarinen Arm Chair - Premium Black Leather

Inspired By: Eero Saarinen Arm Chair

Item No.: QS-MC-1356-L244-SS1

Price: \$1,250.00

**Product Category: Dining Chairs** 

Designer: Eero Saarinen

Product Group: saarinen seating

Our M71 Saarinen Style Executive Arm Chair is inspired by this Saarinen Model 71 Arm Chair. Our internal shell is made of a molded polymer fiberglass. Next a molded foam is placed over the shell, then upholstered and the legs are attached. The stainless steel legs are solid stainless steel bar stock with adjustable foot glides.

## Read our Comparison Guide Dimensions:

Overall: 26w x 24d x 32.5h Seat Interior: 18w x 20d Seat Height: 18.5h Arm Height: 25.5h Weight: 24lbs

Product URL: https://www.modernclassics.com/store/pc/Saarinen-Arm-Chair-Premium-Black-Leather-1252p45294.htm