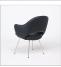

## Saarinen Arm Chair - Premium Black Leather

Inspired By: Eero Saarinen Arm Chair

Item No.: QS-MC-1356-L244-SS1

Price: \$1,250.00

**Product Category: Dining Chairs** 

Designer: Eero Saarinen

Product Group: saarinen seating

Modernism Style: Mid-Century Modern

Upholstery Color: Premium Black

Click to View Other In-Stock Colors: MC-1356

Our M71 Saarinen Style Executive Arm Chair is inspired by this Saarinen Model 71 Arm Chair. Our internal shell is made of a molded polymer fiberglass. Next a molded foam is placed over the shell, then upholstered and the legs are attached. The stainless steel legs are solid stainless steel bar stock with adjustable foot glides.