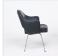

## Saarinen Arm Chair - Premium Black Leather

Inspired By: Eero Saarinen Arm Chair

Item No.: QS-MC-1356-L244-SS1

Price: \$1,250.00

**Product Category: Dining Chairs** 

Designer: Eero Saarinen

Product Group: saarinen seating

Our M71 Saarinen Style Executive Arm Chair is inspired by this Saarinen Model 71 Arm Chair. Our internal shell is made of a molded polymer fiberglass. Next a molded foam is placed over the shell, then upholstered and the legs are attached. The stainless steel legs are solid stainless steel bar stock with adjustable foot glides.

## Read our Comparison Guide Dimensions:

Overall: 26w x 24d x 32.5h Seat Interior: 18w x 20d Seat Height: 18.5h Arm Height: 25.5h Weight: 24lbs

Product URL: https://www.modernclassics.com/store/pc/Saarinen-Arm-Chair-Premium-Black-Leather-1252p45294.htm