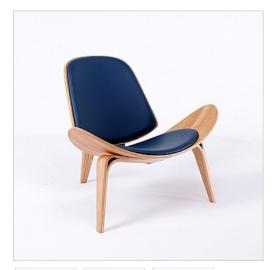

Website: https://www.modernclassics.com/

Address: PO Box 31397, BELLINGHAM, WA 98228, USA Email: confirmations@orders.modernclassics.com

Phone: 13607336400

Wegner Style: Shell Chair - Leather Inspired By: Hans Wegner Shell Chair

### **DESCRIPTION**

Experience the perfect blend of artistry and comfort with the Wegner Shell Chair. Crafted with bent plywood construction, this chair offers exceptional durability while maintaining an elegant silhouette. The reinforced steel bracket ensures structural integrity, allowing you to enjoy this timeless piece for years to come.

Sink into the genuine top-grain leather seat and back cushion, designed for ultimate relaxation and support. The nylon foot glide protects your floors and provides smooth mobility, making it an ideal addition to any space. True to the original design, the Wegner Shell Chair is not just furniture; it's a statement of style and sophistication. Elevate your home or office with this iconic piece that embodies both form and function.

Our version of the Hans Wegner shell chair is close match to the signature version. We have created our own mold for forming the veneer plywood, so that is conforms to the authentic version. We offer two standard wood choices for our chair, a 7-ply Oak Veneer with a light natural stain or a 7-ply Walnut Veneer finished in a medium stain.

Upholstery choices include a range of our leathers. Product shown in the Navy Leather and Oak Natural Wood Finish. We also offer the same chair in a cowhide. If you would like to order with one of our pony hide choices, please use this link for Wegner Style Shell Chair in Pony Hide.

## **Dimensions (inches):**

Overall: 35w x 31.5d x 29.5h Seat Interior: 22.5w x 18d Seat Height: 14.5h Arm Height: 20h Weight: 29lbs