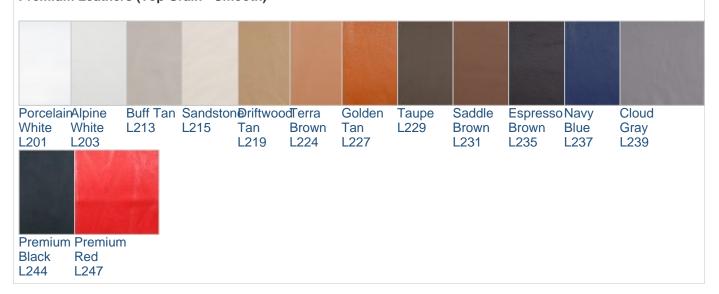

# LEATHER CHOICES

Below are the leather colors we offer for this product. Our **Standard Leathers** (denoted with the prefix L1) are top-grain, aniline-dyed, and then color corrected with a slight embossing to create a more uniform grain pattern. Our **Premium leathers** (denoted with the prefix L2) are also top-grain, aniline-dyed but have a soft feel to them and much of the hides natural grain patterns are retained.

# **Premium Leathers (Top Grain - Smooth)**