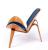

Our version of the Hans Wegner shell chair is close match to the signature version. We have created our own mold for forming the veneer plywood, so that is conforms to the authentic version. We offer two standard wood choices for our chair, a 7-ply Oak Veneer with a light natural stain or a 7-ply Walnut Veneer finished in a medium stain.

Upholstery choices include a range of our leathers. Product shown in the Navy Leather and Oak Natural Wood Finish. We also offer the same chair in a cowhide. If you would like to order with one of our pony hide choices, please use this link for Wegner Style Shell Chair in Pony Hide.