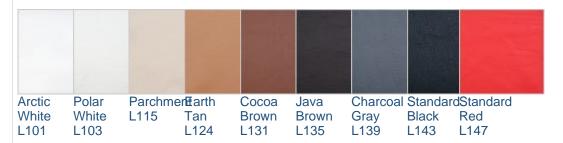

# LEATHER CHOICES

Below are the leather colors we offer for this product. Our **Standard Leathers** (denoted with the prefix L1) are top-grain, aniline-dyed, and then color corrected with a slight embossing to create a more uniform grain pattern. Our **Premium leathers** (denoted with the prefix L2) are also top-grain, aniline-dyed but have a soft feel to them and much of the hides natural grain patterns are retained.

### Standard Leathers (Top Grain - Textured)