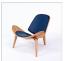

Upholstery choices include a range of our leathers. Product shown in the Navy Leather and Oak Natural Wood Finish. We also offer the same chair in a cowhide. If you would like to order with one of our pony hide choices, please use this link for Wegner Style Shell Chair in Pony Hide.