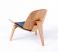

Our version of the Hans Wegner shell chair is close match to the signature version. We have created our own mold for forming the veneer plywood, so that is conforms to the authentic version. We offer two standard wood choices for our chair, a 7-ply Oak Veneer with a light natural stain or a 7-ply Walnut Veneer finished in a medium stain.

Upholstery choices include a range of our leathers. Product shown in the Navy Leather and Oak Natural Wood Finish. We also offer the same chair in a cowhide. If you would like to order with one of our pony hide choices, please use this link for Wegner Style Shell Chair in Pony Hide.