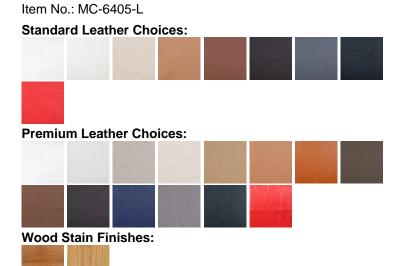

# LEATHER CHOICES

Below are the leather colors we offer for this product. Our **Standard Leathers** (denoted with the prefix L1) are top-grain, aniline-dyed, and then color corrected with a slight embossing to create a more uniform grain pattern. Our **Premium leathers** (denoted with the prefix L2) are also top-grain, aniline-dyed but have a soft feel to them and much of the hides natural grain patterns are retained.

### Standard Leathers (Top Grain - Textured)

# **Premium Leathers (Top Grain - Smooth)**