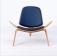

Website: https://www.modernclassics.com/

Address: PO Box 31397, BELLINGHAM, WA 98228, USA Email: confirmations@orders.modernclassics.com

Phone: 13607336400

Wegner Style: Shell Chair - Leather Inspired By: Hans Wegner Shell Chair

### **DESCRIPTION**

Experience the perfect blend of artistry and comfort with the Wegner Shell Chair. Crafted with bent plywood construction, this chair offers exceptional durability while maintaining an elegant silhouette. The reinforced steel bracket ensures structural integrity, allowing you to enjoy this timeless piece for years to come.

Sink into the genuine top-grain leather seat and back cushion, designed for ultimate relaxation and support. The nylon foot glide protects your floors and provides smooth mobility, making it an ideal addition to any space. True to the original design, the Wegner Shell Chair is not just furniture; it's a statement of style and sophistication. Elevate your home or office with this iconic piece that embodies both form and function.

Upholstery choices include a range of our leathers. Product shown in the Navy Leather and Oak Natural Wood Finish. We also offer the same chair in a cowhide. If you would like to order with one of our pony hide choices, please use this link for Wegner Style Shell Chair in Pony Hide.