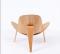

Website: https://www.modernclassics.com/

Address: PO Box 31397, BELLINGHAM, WA 98228, USA Email: confirmations@orders.modernclassics.com

Phone: 13607336400

Wegner Style: Shell Chair - Leather Inspired By: Hans Wegner Shell Chair

### **DESCRIPTION**

Experience the perfect blend of artistry and comfort with the Wegner Shell Chair. Crafted with bent plywood construction, this chair offers exceptional durability while maintaining an elegant silhouette. The reinforced steel bracket ensures structural integrity, allowing you to enjoy this timeless piece for years to come.

Sink into the genuine top-grain leather seat and back cushion, designed for ultimate relaxation and support. The nylon foot glide protects your floors and provides smooth mobility, making it an ideal addition to any space. True to the original design, the Wegner Shell Chair is not just furniture; it's a statement of style and sophistication. Elevate your home or office with this iconic piece that embodies both form and function.

Our version of the Hans Wegner shell chair is close match to the signature version. We have created our own mold for forming the veneer plywood, so that is conforms to the authentic version. We offer two standard wood choices for our chair, a 7-ply Oak Veneer with a light natural stain or a 7-ply Walnut Veneer finished in a medium stain.