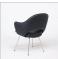

## Saarinen Executive Armchair - Premium Black Leather - Stainless Steel Lege

Inspired By: Eero Saarinen Arm Chair

Item No.: QS-MC-1356-L244-SS1

Price: \$1,250.00

**Product Category: Dining Chairs** 

Designer: Eero Saarinen

Product Group: saarinen seating

Modernism Style: Mid-Century Modern

Upholstery Color: Premium Black

Click to View Other In-Stock Colors: MC-1356

Our Saarinen Style Executive Armchair is inspired by this Saarinen Model 71 Armchair. Our internal shell is made of a molded polymer fiberglass. Next a molded foam is placed over the shell, then upholstered and the legs are attached. The stainless steel legs are solid stainless steel bar stock with adjustable foot glides.