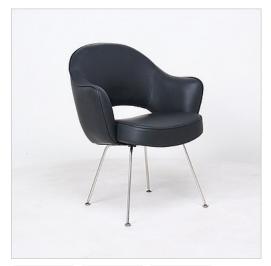

## Saarinen Executive Armchair - Premium Black Leather - Stainless Steel Lege

Inspired By: Eero Saarinen Arm Chair

Item No.: QS-MC-1356-L244-SS1

Price: \$1,250.00

**Product Category: Dining Chairs** 

Designer: Eero Saarinen

Product Group: saarinen seating

Modernism Style: Mid-Century Modern

Upholstery Color: Premium Black

Click to View Other In-Stock Colors: MC-1356

Our Saarinen Style Executive Armchair is inspired by this Saarinen Model 71 Armchair. Our internal shell is made of a molded polymer fiberglass. Next a molded foam is placed over the shell, then upholstered and the legs are attached. The stainless steel legs are solid stainless steel bar stock with adjustable foot glides.

## Read our Comparison Guide Dimensions:

Overall: 26w x 24d x 32.5h Seat Interior: 18w x 20d Seat Height: 18.5h Arm Height: 25.5h Weight: 24lbs

Product URL: https://www.modernclassics.com/store/pc/Saarinen-Executive-Armchair-Premium-Black-Leather-Stainless-Steel-Lege-1252p45294.htm