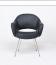

## Saarinen Executive Armchair - Premium Black Leather - Stainless Steel Lege

Inspired By: Eero Saarinen Arm Chair

Item No.: QS-MC-1356-L244-SS1

Price: \$1,250.00

**Product Category: Dining Chairs** 

Designer: Eero Saarinen

Product Group: saarinen seating

Modernism Style: Mid-Century Modern

Upholstery Color: Premium Black

Click to View Other In-Stock Colors: MC-1356

Our Saarinen Style Executive Armchair is inspired by this Saarinen Model 71 Armchair. Our internal shell is made of a molded polymer fiberglass. Next a molded foam is placed over the shell, then upholstered and the legs are attached. The stainless steel legs are solid stainless steel bar stock with adjustable foot glides.