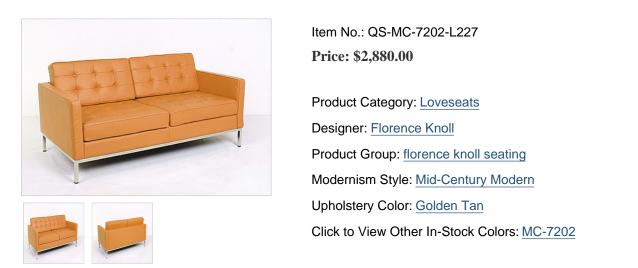

## Florence Knoll Loveseat - Golden Tan Leather - with Buttons

Inspired By: Florence Knoll Settee

## DESCRIPTION

Note: This quick ship item is only for the Florence Knoll Style: Loveseat - Golden Tan Leather - with Buttons. If you would like a different color, please go to the main product page for this item: MC-7202

Our loveseat is offered in Italian leather on this product page. Each loveseat is handmade using modern furniture construction techniques for superb seat comfort and durability. The cushion surfaces on this model consist of individual panels which are sewn together with a straight stitch seam between the tufting points.

Exposed legs and frame are made of 14 gauge 1 inch square stainless steel tubing polished to a mirror-like finish and have adjustable feet glides. Our construction techniques provide a solid loveseat perfect for commercial and residential applications.