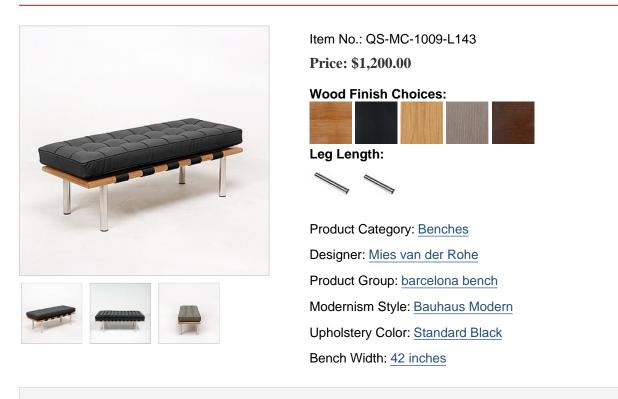

This is a smaller version of our popular Exhibition Bench. This bench was inspired by a customer's desires for a smaller piece and it is a Modern Classics exclusive. It is a great compliment to any of the Mies van der Rohe pieces introduced and made famous during the 1929 Universal Exhibition in Barcelona, Spain.

The frame of our Exhibition Narrow Bench is constructed from premium grade hardwood - 4" wide x 1.5" thick. The stainless steel legs are hand-polished to a high luster finish, are 1.5 inches in diameter and have a smooth plastic foot. There is a choice of seat height: either the standard 15" height (using 9 inch legs) or 18" seat height (using 12 inch legs).

The cushion surfaces consist of 24 individual top-grain, aniline dyed leather panels; each piece is cut and hand-sewn using a hand-rolling welting technique. Inside the cushion is high resilient - high density polyurethane foam. The cushion is supported by leather straps screwed to the frame and whose top match the leather color.

### **Dimensions (inches):**

Overall: 41w x 15d x 15h Seat Interior: 41w x 15d Seat Height: 15h (18h with 12 in legs) Weight: 34lbs

Product URL: https://www.modernclassics.com/store/pc/Exhibition-Narrow-Bench-Standard-Black-Leather-1252p48294.htm