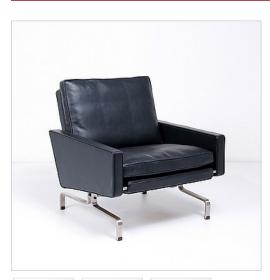

## **PK31 Lounge Chair - Scandinavian Black Leather** Inspired By: Poul Kjaerholm PK31 Lounge Chair

Item No.: QS-MC-5901-L443 Price: \$2,980.00

Product Category: <u>Lounge Chairs</u> Designer: <u>Poul Kjaerholm</u> Product Group: <u>kjaerholm seating</u> Modernism Style: <u>Scandinavian Modern</u> Upholstery Color: <u>Premium Black</u> Click to View Other In-Stock Colors: MC-5901

Our versions of the PK31, PK31/2 and PK31/3 are authentic in all respects, from the dimensions, to the use of brushed-satin stainless steel, to the use of precision fasteners. Our PK31 seat modules consists wood frame with boxseam construction. The frame is covered with leather over a thin layer of Dacron. The leather cushions on top and back are filled with down feathers for a very plush feel. And true to Kjaerholm's desire to preserve the identity of each seat module, the design of the steel frames is such that, regardless of how many units were joined, the identity of the individual modules is preserved when looking at the back side of the loveseat or sofa. We offer the PK31 series in a variety of leather colors, and consider it the perfect addition to today's modern room look.