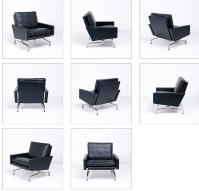

## **PK31 Lounge Chair - Scandinavian Black Leather** Inspired By: Poul Kjaerholm PK31 Lounge Chair

Item No.: QS-MC-5901-L443 Price: \$2,980.00

Product Category: <u>Lounge Chairs</u> Designer: <u>Poul Kjaerholm</u> Product Group: <u>kjaerholm seating</u> Modernism Style: <u>Scandinavian Modern</u> Upholstery Color: <u>Premium Black</u> Click to View Other In-Stock Colors: MC-5901

Our versions of the PK31, PK31/2 and PK31/3 are authentic in all respects, from the dimensions, to the use of brushed-satin stainless steel, to the use of precision fasteners. Our PK31 seat modules consists wood frame with boxseam construction. The frame is covered with leather over a thin layer of Dacron. The leather cushions on top and back are filled with down feathers for a very plush feel. And true to Kjaerholm's desire to preserve the identity of each seat module, the design of the steel frames is such that, regardless of how many units were joined, the identity of the individual modules is preserved when looking at the back side of the loveseat or sofa. We offer the PK31 series in a variety of leather colors, and consider it the perfect addition to today's modern room look.