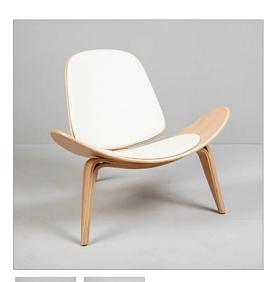

## Shell Chair - Polar White Leather and Oak Natural Wood Finish Inspired By: Hans Wegner Shell Chair

Item No.: QS-MC-6405-L103-W06 **Price: \$940.00** Product Category: <u>Lounge Chairs</u> Designer: <u>Hans Wegner</u>

Our version of the Hans Wegner Shell Chair is close match to the signature version. We have created our own mold for forming the veneer plywood, so that is conforms to the authentic version.

#### Features:

- Molded plywood shell in oak natural finish
- Polar White Leather

### Dimensions (inches):

Overall: 35w x 31.5d x 29.5h Seat Interior: 22.5w x 18d Seat Height: 14.5h Arm Height: 20h Weight: 29lbs

Product URL: https://www.modernclassics.com/store/pc/Shell-Chair-Polar-White-Leather-and-Oak-Natural-Wood-Finish-1252p49033.htm