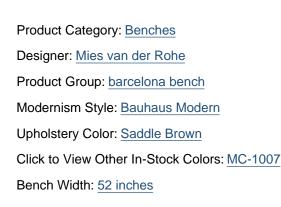

## Exhibition 2-Seat Bench - Saddle Brown Leather

Inspired By: Mies van der Rohe Barcelona Bench

Item No.: QS-MC-1007-L231 Price: \$1,790.00

Wood Finish Choices:

## DESCRIPTION

Note: This quick ship item is only for the Mies Style: Exhibition 2-Seat Bench - Saddle Brown Leather and choice of frame color. If you would like a different color, please go to the main product page for this item: MC-1007

#### **Dimensions:**

Overall: 52w x 21.5d x 15h Seat Interior: 52w x 21.5d Seat Height: 15h (9 inch legs); 18h (12 inch legs) Weight: 48lbs

Product URL: https://www.modernclassics.com/store/pc/Exhibition-2-Seat-Bench-Saddle-Brown-Leather-1252p50718.htm