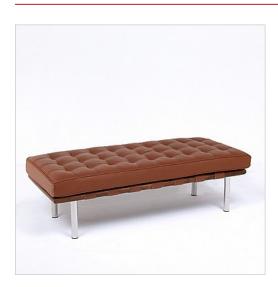

## Exhibition 2-Seat Bench - Saddle Brown Leather

Inspired By: Mies van der Rohe Barcelona Bench

Item No.: QS-MC-1007-L231 Price: \$1,790.00

Wood Finish Choices:

The frame of our Exhibition 2-Seat Bench is constructed from premium grade ash with 5 finish choices. The stainless steel legs are hand-polished to a high luster finish, are 1.5 inches in diameter and have a smooth plastic foot. There is a choice of seat height: either the standard 15" height (using 9-inch legs) or 18" seat height (using 12-inch legs).

The cushion surfaces consist of 40 individual top-grain, aniline dyed leather panels; each piece is cut and hand-sewn using a hand-rolling welting technique not found in other similar benches on the market. Inside the cushion is high resilient - high-density polyurethane foam. The cushion is supported by leather straps screwed to the frame.