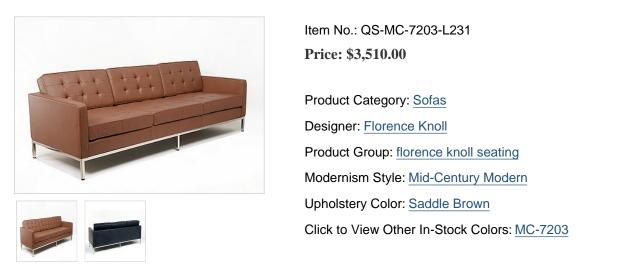

## Florence Knoll Sofa - Saddle Brown Leather - with Buttons

Inspired By: Florence Knoll Sofa

## DESCRIPTION

Note: This quick ship item is only for the Florence Knoll Style: Sofa - Saddle Brown Leather - Tufted with Buttons. If you would like a different color, please go to the main product page for this item: MC-7203