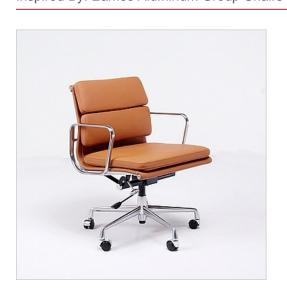

#### **Soft Pad Office Chair (Mid Back) - Golden Tan Leather** Inspired By: Eames Aluminum Group Chairs

Item No.: QS-MC-2312-L227 **Price: \$1,170.00** Product Category: <u>Office Chairs</u> Designer: <u>Charles Eames</u> Upholstery Color: <u>Golden Tan</u> Click to View Other In-Stock Colors: MC-2312

## DESCRIPTION

Note: This quick ship item is only for our mid-back, eAlum Thin Pad Office Chair in Golden Tan Leather.

Here we have a very popular aluminum frame chair with memory foam and all available leather colors. This is an exact replica of the very well known office chair, at the fraction of the price. Features Aluminum frame, BIFMA tested Pneumatic lift, swivel and tilt.