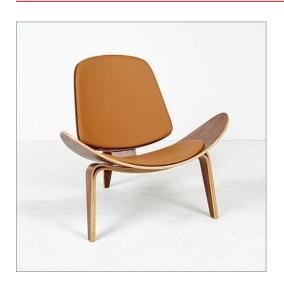

## Shell Chair - Earth Tan Leather and Medium Walnut Wood Finish Inspired By: Hans Wegner Shell Chair

Item No.: QS-MC-6405-L124-W01 **Price: \$940.00** Product Category: Lounge Chairs Designer: <u>Hans Wegner</u> Product Group: <u>wegner seating</u> Modernism Style: <u>Scandinavian Modern</u> Upholstery Color: <u>Earth Tan</u>

## DESCRIPTION

Note: This quick ship item is only for the Shell Chair - Earth Tan Leather and Medium Walnut Wood Finish. If you would like a different color, please go to the main product page for this item: MC-6405-L

Our version of the Hans Wegner Shell Chair is close match to the signature version. We have created our own mold for forming the veneer plywood, so that is conforms to the authentic version.

### Features:

• Molded plywood shell in medium walnut finish

• Earth Tan Leather