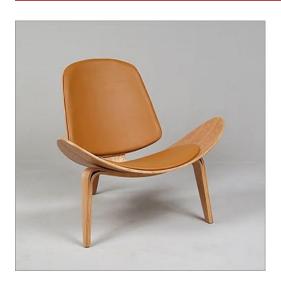

## Shell Chair - Earth Tan Leather and Oak Natural Wood Finish Inspired By: Hans Wegner Shell Chair

Item No.: QS-MC-6405-L124-W06 **Price: \$940.00** Product Category: Lounge Chairs Designer: <u>Hans Wegner</u> Product Group: <u>wegner seating</u> Modernism Style: <u>Scandinavian Modern</u> Upholstery Color: <u>Earth Tan</u>

Our version of the Hans Wegner Shell Chair is close match to the signature version. We have created our own mold for forming the veneer plywood, so that is conforms to the authentic version.

#### Features:

- · Molded plywood shell in oak natural finish
- Earth Tan Leather