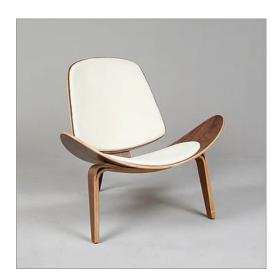

## Shell Chair - Alpine White Leather and Medium Walnut Wood Finish

Inspired By: Hans Wegner Shell Chair

Item No.: QS-MC-6405-L203-W01

Price: \$965.00

**Product Category: Lounge Chairs** 

Designer: Hans Wegner

Our version of the Hans Wegner Shell Chair is close match to the signature version. We have created our own mold for forming the veneer plywood, so that is conforms to the authentic version.

## Features:

- Molded plywood shell in oak natural finish
- Alpine White Leather