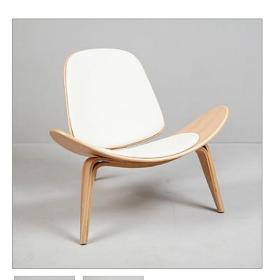

## Shell Chair - Alpine White Leather and Oak Natural Wood Finish Inspired By: Hans Wegner Shell Chair

Item No.: QS-MC-6405-L203-W06 **Price: \$965.00** Product Category: <u>Lounge Chairs</u> Designer: <u>Hans Wegner</u> Product Group: <u>wegner seating</u>

Our version of the Hans Wegner Shell Chair is close match to the signature version. We have created our own mold for forming the veneer plywood, so that is conforms to the authentic version.

#### Features:

- Molded plywood shell in oak natural finish
- Alpine White Leather