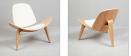

## Shell Chair - Alpine White Leather and Oak Natural Wood Finish Inspired By: Hans Wegner Shell Chair

Item No.: QS-MC-6405-L203-W06 **Price: \$965.00** Product Category: <u>Lounge Chairs</u> Designer: <u>Hans Wegner</u> Product Group: <u>wegner seating</u>

Our version of the Hans Wegner Shell Chair is close match to the signature version. We have created our own mold for forming the veneer plywood, so that is conforms to the authentic version.

#### Features:

- Molded plywood shell in oak natural finish
- Alpine White Leather