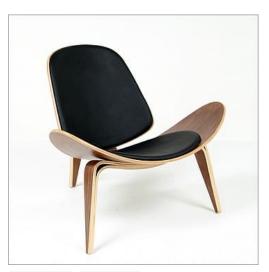

## Shell Chair - Premium Black Leather and Medium Walnut Wood Finish Inspired By: Hans Wegner Shell Chair

Item No.: QS-MC-6405-L244-W01 **Price: \$965.00** Product Category: <u>Lounge Chairs</u> Designer: <u>Hans Wegner</u> Product Group: <u>wegner seating</u> Modernism Style: <u>Scandinavian Modern</u> Upholstery Color: <u>Premium Black</u>

Our version of the Hans Wegner Shell Chair is close match to the signature version. We have created our own mold for forming the veneer plywood, so that is conforms to the authentic version. We offer two standard wood choices for our chair, a 7-ply Oak Veneer with a light natural stain or a 7-ply Walnut Veneer finished in a medium stain.

### Features:

- Molded plywood shell in medium walnut finish
- Premium Black Leather