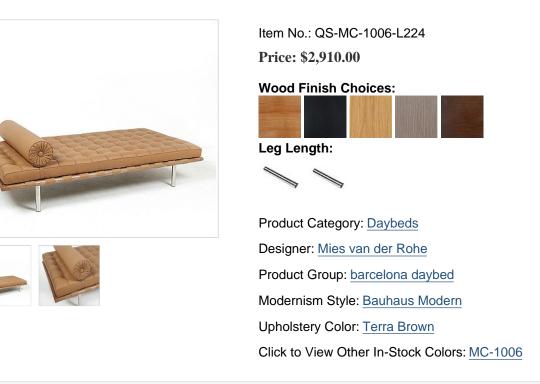

## DESCRIPTION

Note: This quick ship item is only for the Mies Style: Exhibition Daybed - Terra Brown Leather If you would like a different color, please go to the main product page for this item: MC-1006

Our Exhibition Daybed is close to the size and geometry of the original design. The frame is constructed from premium grade hardwood (walnut or ash) - 4" wide x 1.5" thick - with 5 finish choices. The stainless steel legs are hand-polished to a high luster finish, are 1.5 inches in diameter and have a smooth plastic foot. There is a choice of seat height: either the standard 15" height (using 9 inch legs) or 18" seat height (using 12 inch legs).

The cushion surfaces consist of 78 individual top-grain, Italian leather panels; each piece is cut and hand-sewn using a hand-rolling welting technique not found in other versions on the market. Inside the cushion is high resilient - high density polyurethane foam. The cushion is supported by leather straps screwed to the frame and whose top match the leather color. The bolster pillow features tufting at each end and is attached with buckled straps. The bolster measures 8 inches in diameter by 36 inch long.