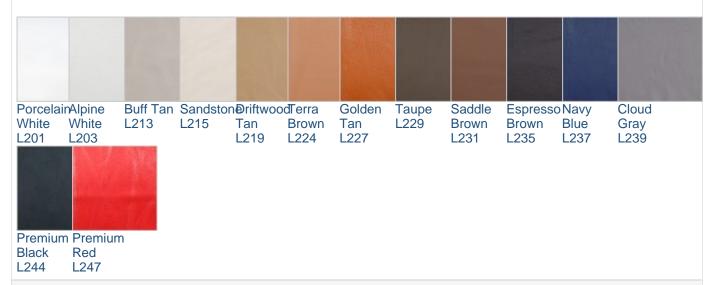

## LEATHER CHOICES

Below are the leather colors we offer for this product. Our **Standard Leathers** (denoted with the prefix L1) are top-grain, aniline-dyed, and then color corrected with a slight embossing to create a more uniform grain pattern. Our **Premium leathers** (denoted with the prefix L2) are also top-grain, aniline-dyed but have a soft feel to them and much of the hides natural grain patterns are retained.

## **Standard Leathers (Top Grain - Textured)**

# **Premium Leathers (Top Grain - Smooth)**