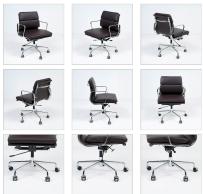

#### **DESCRIPTION**

Here we have the very popular aluminum frame office chair with memory foam and all available leather colors. This is an very nice replica of the very well known office chair, at the fraction of the price. Features Polished Aluminum frame, BIFMA tested Pneumatic lift, swivel and tilt. Our construction details are superior to other lower priced chairs found on the market due to the construction details.