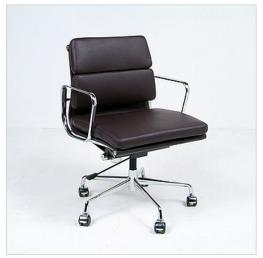

## Charles Eames Style: Soft Pad Office Chair (Mid Back)

Inspired By: Eames Aluminum Group Chairs

**Product Category: Office Chairs** 

Designer: Charles Eames

Modernism Style: Mid-Century Modern

Click to View Other In-Stock Colors: MC-2312

#### **DESCRIPTION**

Here we have the very popular aluminum frame office chair with memory foam and all available leather colors. This is an very nice replica of the very well known office chair, at the fraction of the price. Features Polished Aluminum frame, BIFMA tested Pneumatic lift, swivel and tilt. Our construction details are superior to other lower priced chairs found on the market due to the construction details.

#### **Dimensions:**

Overall: 22.5w x 23.5d x 34h Seat Interior: 20.5w x 20d Seat Height Range: 18-23

Arm Height: 24-29 Weight: 32lbs