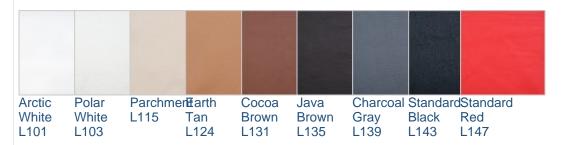

## LEATHER CHOICES

Below are the leather colors we offer for this product. Our **Standard Leathers** (denoted with the prefix L1) are top-grain, aniline-dyed, and then color corrected with a slight embossing to create a more uniform grain pattern. Our **Premium leathers** (denoted with the prefix L2) are also top-grain, aniline-dyed but have a soft feel to them and much of the hides natural grain patterns are retained.

## **Standard Leathers (Top Grain - Textured)**

# **Premium Leathers (Top Grain - Smooth)**