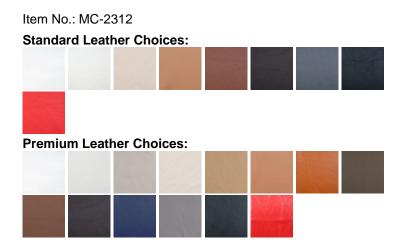

## LEATHER CHOICES

Below are the leather colors we offer for this product. Our **Standard Leathers** (denoted with the prefix L1) are top-grain, aniline-dyed, and then color corrected with a slight embossing to create a more uniform grain pattern. Our **Premium leathers** (denoted with the prefix L2) are also top-grain, aniline-dyed but have a soft feel to them and much of the hides natural grain patterns are retained.

## **Standard Leathers (Top Grain - Textured)**

# **Premium Leathers (Top Grain - Smooth)**