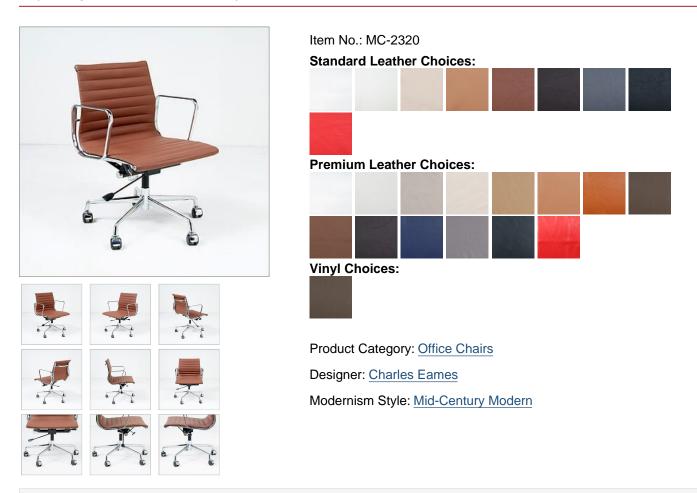

# DESCRIPTION

Here we have the very popular aluminum frame office chair with all available leather colors. This is an very nice replica of the very well known office chair, at the fraction of the price. Features Polished Aluminum frame, BIFMA tested Pneumatic lift, swivel and tilt. Our construction details are superior to other lower priced chairs found on the market due to the construction details.

# LEATHER CHOICES

Below are the leather colors we offer for this product. Our **Standard Leathers** (denoted with the prefix L1) are topgrain, aniline-dyed, and then color corrected with a slight embossing to create a more uniform grain pattern. Our **Premium leathers** (denoted with the prefix L2) are also top-grain, aniline-dyed but have a soft feel to them and much of the hides natural grain patterns are retained. All of our leathers are considered equally durable and are ideal for home or commercial use. To read more about leather, read our A Guide to Understanding Upholstery Leather: A Primer.

## Standard Leathers (Top Grain - Textured)

| Arctic | Polar | Parchmer <b>⊞</b> arth | Cocoa | Java  | Charcoa | l Standard | dStandard |
|--------|-------|------------------------|-------|-------|---------|------------|-----------|
| White  | White | L115 Tan               | Brown | Brown | Gray    | Black      | Red       |
| L101   | L103  | L124                   | L131  | L135  | L139    | L143       | L147      |

## Premium Leathers (Top Grain - Smooth)

| Porcela<br>White | inAlpine<br>White | Buff Tan<br>L213 | Sandsto<br>L215 | n <b>Ð</b> riftwo<br>Tan | odTerra<br>Brown | Golden<br>Tan | Taupe<br>L229 | Saddle<br>Brown | Espress<br>Brown | o Navy<br>Blue | Cloud<br>Gray |  |
|------------------|-------------------|------------------|-----------------|--------------------------|------------------|---------------|---------------|-----------------|------------------|----------------|---------------|--|
| L201             | L203              |                  |                 | L219                     | L224             | L227          |               | L231            | L235             | L237           | L239          |  |
| Black            | n Premiun<br>Red  | n                |                 |                          |                  |               |               |                 |                  |                |               |  |
| L244             | L247              |                  |                 |                          |                  |               |               |                 |                  |                |               |  |
| WOC              | DD CHO            | ICES             |                 |                          |                  |               |               |                 |                  |                |               |  |