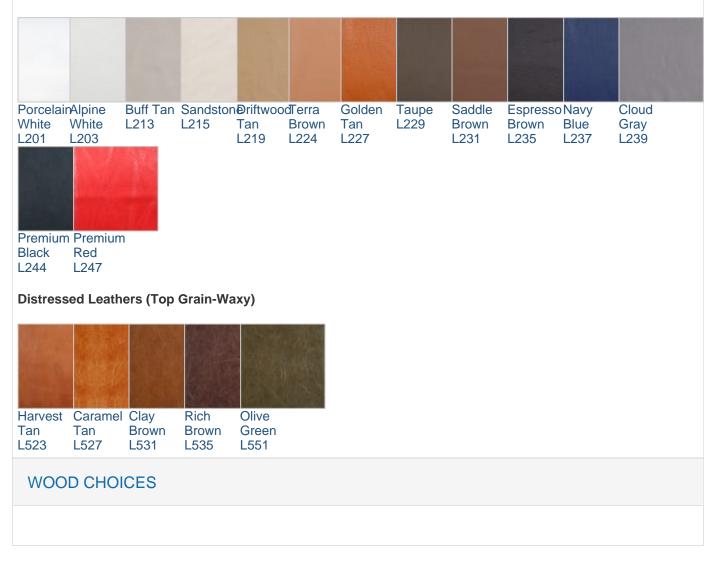

## LEATHER CHOICES

Modern Classics Furniture offers two levels of premium Top-Grain Italian Leathers for this product (Smooth and Distressed). Our **Smooth leathers** are top-grain, aniline-dyed, have a soft feel to them and retains the hides natural grain patterns. Our **Distressed Leathers** (denoted with the prefix L5) are also top-grain, aniline-dyed but have a distressed look to them. L5 leathers will show rubbings and have a more waxy feel. All our leathers are considered equally durable and are ideal for home or commercial use. To read more about leather, read our A Guide to Understanding Upholstery Leather: A Primer.

#### Premium Leathers (Top Grain-Smooth)

Product URL: https://www.modernclassics.com/store/pc/Platner-Style-Wire-Frame-Lounge-Chair-Fully-Upholstered-1397p58235.htm