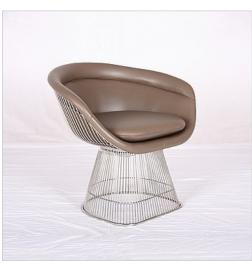

## DESCRIPTION

Part of the Platner Collection, our Wire Frame Lounge Chair Fully Upholstered version is inspired by Platner's designs from 1966 is an elegant addition to your living room. This iconic piece features steel rods to form the curved chair base, with a leather seat and backrest.

Our version of the Platner Lounge Chair features leather wrapped foam seat cushion and back on a sculptural base of stainless steel rods. The rods are polished to a medium shiny finish. This chair is wider than the dining chair and has a more lounging feel to it, rather than a sit-up-straight vibe like the dining chair.

#### **Dimensions (inches):**

Overall: 32w x 22.8d x 27.8h Seat Interior: 18.5w x 19d Seat Height: 17h Arm Height: 24h Weight: 22lbs