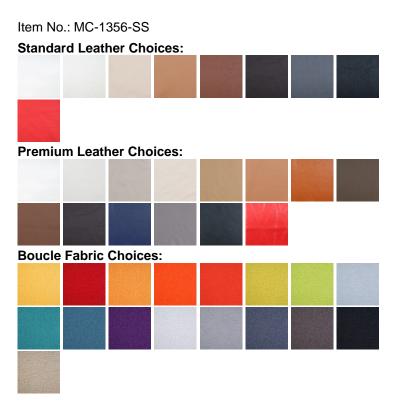

### UPHOLSTERY CHOICES

#### FABRIC CHOICES

We offer our own exclusive collection "boucle" textured fabric in an extensive collection of colors that are particularly suited for the mid-century modern furniture we make. This fabric and colors were custom made just for us, from a well-known North American mill. Made of 100% polyester, our boucle's are soft, durable (250K double rubs), stain and UV resistant.

For this product, Modern Classics Furniture offers a single level of premium Top-Grain Italian Leathers. These leathers feature:

- Top-grain Italian leather from Grade A hides
- Semi aniline-dyed (standard) and 100% aniline-dyed (premium)
- Made at Italian tanneries and sent to our factory
- Have a UV and Moisture Guard built into the non-toxic vegetable dyes
- Are not split hides or bonded leather

We are happy to mail you a physical piece of leather so you can hold it in your hands.

Leathers offer for this model are top-grain, aniline-dyed, have a soft feel to them and most of the hides natural grain patterns are retained. All our leathers are considered equally durable and are ideal for home or commercial use. To read more about leather, read our A Guide to Understanding Upholstery Leather: A Primer.

Click on any of these images for an enlarged view.

Standard Leathers (Top Grain - Textured)

| Arctic | Polar | Parchmertarth | Cocoa | Java  | Charcoa | I Standar | dStandard |
|--------|-------|---------------|-------|-------|---------|-----------|-----------|
| White  | White | L115 Tan      | Brown | Brown | Gray    | Black     | Red       |
| L101   | L103  | L124          | L131  | L135  | L139    | L143      | L147      |

## Premium Leathers (Top Grain - Smooth)

| PorcelainAlpine<br>White White<br>L201 L203<br>Premium Premium<br>Black Red<br>L244 L247 | L213 L21 |  | Taupe<br>_229 | Golden<br>Tan<br>L227 | Saddle<br>Brown<br>L231 | Espresso<br>Brown<br>L235 | Navy<br>Blue<br>L237 | Cloud<br>Gray<br>L239 |
|------------------------------------------------------------------------------------------|----------|--|---------------|-----------------------|-------------------------|---------------------------|----------------------|-----------------------|