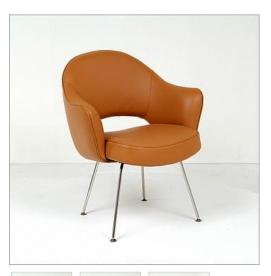

## Saarinen Style: Executive Armchair Steel Legs

Inspired By: Eero Saarinen M71 Arm Chair

Product Category: <u>Dining Chairs</u> Designer: <u>Eero Saarinen</u> Product Group: <u>saarinen seating</u> Modernism Style: <u>Mid-Century Modern</u>

## DESCRIPTION

The Saarinen Style Executive Arm Chair was designed and introduced in 1950 by Eero Saarinen as the third chair of his iconic Model 70 Series of chairs. (The other two chairs of this series are the Model 70 Womb Chair and the Model 72 Side Chair.) The Model 71 Executive Arm Chair was created specifically for executive offices of the General Motors Technical School that Saarinen was also designing as lead architect.

Our Saarinen Style Executive Arm Chair is inspired by this Saarinen Model 71 Arm Chair. Our internal shell is made of a molded polymer fiberglass. Next a molded foam is placed over the shell, then upholstered and the legs are attached. Upholstery options include both our classic Italian leathers and our exclusive 100% polyester boucle fabric with stain guard. The Leg options we offer are: solid stainless steel or wood. **This item is the Stainless Steel Leg Version**. The stainless steel legs are solid stainless steel bar stock with adjustable foot glides. Please read ourBuyers Guide for Saarinen Executive Arm Chair for more details on our Executive Arm chair.