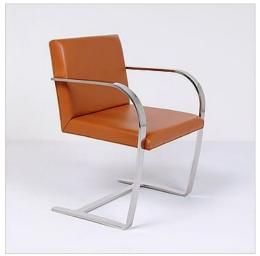

#### **DESCRIPTION**

Our Mies Executive Flat Arm Side Chair was inspired by the chair originally designed in 1930 for the Tugendhat House in Brno, Czechoslovakia. Known around the world as the "Brno Chair", to this day it is an elegant and luxurious design suitable for the dining room, office seating or waiting room.

We make our Executive Flat Arm Side Chair using only the high quality 12mm flat stock 304 stainless steel polished to a mirror-like finish. Our upholstery is top-grain leather imported from Italy. Excellent sewing detail is maintained on the all the chair seams. The seat cushions are high resilient - high density polyurethane foam over an internal spring suspension. You will note that our seat backs and bottom also have a flat, sleek look.

# **Dimensions:**

Overall: 22.8w x 22.8d x 31h Seat Interior: 19w x 17d Seat Height: 17h Arm Height: 25h Weight: 39lbs