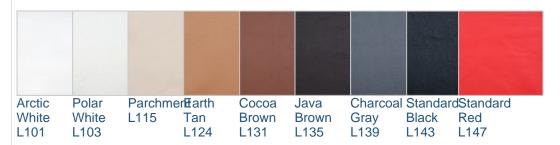

#### LEATHER CHOICES

Below are the leather colors we offer for this product. Our **Standard Leathers** (denoted with the prefix L1) are top-grain, aniline-dyed, and then color corrected with a slight embossing to create a more uniform grain pattern. Our **Premium leathers** (denoted with the prefix L2) are also top-grain, aniline-dyed but have a soft feel to them and much of the hides natural grain patterns are retained.

## Standard Leathers (Top Grain - Textured)