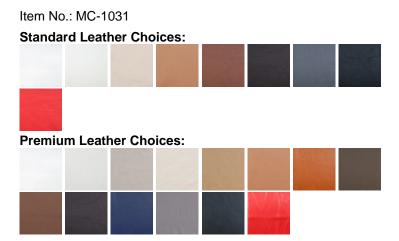

#### LEATHER CHOICES

Below are the leather colors we offer for this product. Our **Standard Leathers** (denoted with the prefix L1) are top-grain, aniline-dyed, and then color corrected with a slight embossing to create a more uniform grain pattern. Our **Premium leathers** (denoted with the prefix L2) are also top-grain, aniline-dyed but have a soft feel to them and much of the hides natural grain patterns are retained.

## Standard Leathers (Top Grain - Textured)

## **Premium Leathers (Top Grain - Smooth)**

Product URL: https://www.modernclassics.com/store/pc/Mies-van-der-Rohe-Style-Executive-Flat-Arm-Side-Chair-2p19.htm