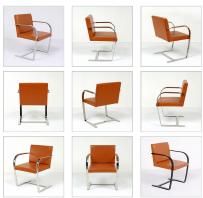

#### **DESCRIPTION**

Our Mies Executive Flat Arm Side Chair was inspired by the chair originally designed in 1930 for the Tugendhat House in Brno, Czechoslovakia. Known around the world as the "Brno Chair", to this day it is an elegant and luxurious design suitable for the dining room, office seating or waiting room.

We make our Executive Flat Arm Side Chair using only the high quality 12mm flat stock 304 stainless steel polished to a mirror-like finish. Our upholstery is top-grain leather imported from Italy. Excellent sewing detail is maintained on the all the chair seams. The seat cushions are high resilient - high density polyurethane foam over an internal spring suspension. You will note that our seat backs and bottom also have a flat, sleek look.

# **Dimensions:**

Overall: 22.8w x 22.8d x 31h Seat Interior: 19w x 17d Seat Height: 17h Arm Height: 25h Weight: 39lbs