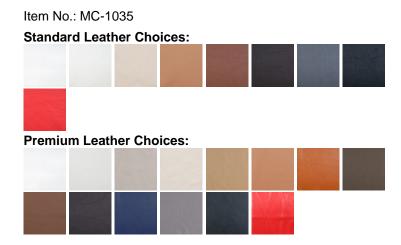

#### LEATHER CHOICES

Below are the leather colors we offer for this product. Our **Standard Leathers** (denoted with the prefix L1) are top-grain, aniline-dyed, and then color corrected with a slight embossing to create a more uniform grain pattern. Our **Premium leathers** (denoted with the prefix L2) are also top-grain, aniline-dyed but have a soft feel to them and much of the hides natural grain patterns are retained.

#### Click on any of these swatches to see an enlarged view.

### Standard Leathers (Top Grain - Textured)

# **Premium Leathers (Top Grain - Smooth)**

 $\textbf{Product URL:} \ \ \text{https://www.modernclassics.com/store/pc/Mies-van-der-Rohe-Style-Executive-Armless-Chair-2p21594.htm}$