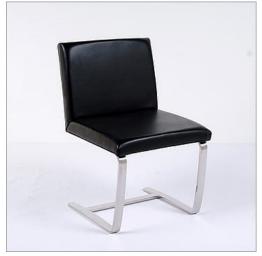

# Mies van der Rohe Style: Executive Armless Chair

Inspired By: Mies van der Rohe Four Seasons Armless Chair

**Product Category: Dining Chairs** 

Designer: Mies van der Rohe

Product Group: brno chair

Modernism Style: Bauhaus Modern

### **DESCRIPTION**

Our Mies Executive Armless Chair was inspired by the BRNO chair originally designed in 1930 for the Tugendhat House in Brno, Czechoslovakia. Wit the arms removed, this chair is a unique and elegant design suitable for the dining room, office seating or waiting room.

We make our Mies Executive Armless Chair using only the high quality 12mm flat stock 304 stainless steel polished to a mirror-like finish. Our upholstery is top-grain leather imported from Italy. Excellent sewing detail is maintained on the all the chair seams. The seat cushions are high resilient - high density polyurethane foam over an internal spring suspension. You will note that our seat backs and bottom also have a flat, sleek look.