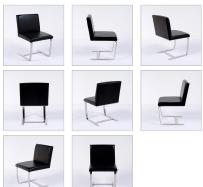

### **DESCRIPTION**

Our Mies Executive Armless Chair was inspired by the BRNO chair originally designed in 1930 for the Tugendhat House in Brno, Czechoslovakia. Wit the arms removed, this chair is a unique and elegant design suitable for the dining room, office seating or waiting room.

We make our Mies Executive Armless Chair using only the high quality 12mm flat stock 304 stainless steel polished to a mirror-like finish. Our upholstery is top-grain leather imported from Italy. Excellent sewing detail is maintained on the all the chair seams. The seat cushions are high resilient - high density polyurethane foam over an internal spring suspension. You will note that our seat backs and bottom also have a flat, sleek look.

#### **Dimensions:**

Overall: 20w x 22d x 31h Seat Interior: 20w x 17.25d

Seat Height: 18h Weight: 48lbs