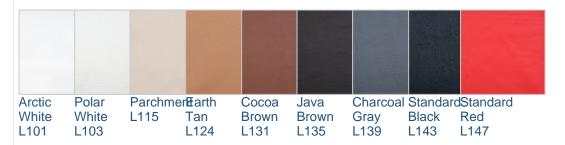

#### LEATHER CHOICES

Below are the leather colors we offer for this product. Our **Standard Leathers** (denoted with the prefix L1) are top-grain, aniline-dyed, and then color corrected with a slight embossing to create a more uniform grain pattern. Our **Premium leathers** (denoted with the prefix L2) are also top-grain, aniline-dyed but have a soft feel to them and much of the hides natural grain patterns are retained.

### Standard Leathers (Top Grain - Textured)