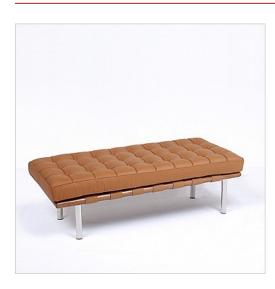

## Web Special: Exhibition 2-Seat Bench - Autumn Tan Leather

Inspired By: Mies van der Rohe Barcelona Bench

Item No.: WS-MC-1007-L123

Bench Width: 52 inches

## DESCRIPTION

Note: This Web Special item is only for the Mies Style: Exhibition 2-Seat Bench - Autumn Tan Leather with a choice of frame color and seat height. This has a discounted price because we have discontinued this leather color (but replaced it with the Earth Tan Leather). If you would like one of our current leather colors, please go to the main product page for this item: MC-1007.

The cushion surfaces consist of 40 individual top-grain, aniline dyed leather panels; each piece is cut and hand-sewn using a hand-rolling welting technique not found in other similar benches on the market. Inside the cushion is high resilient - high-density polyurethane foam. The cushion is supported by leather straps screwed to the frame.