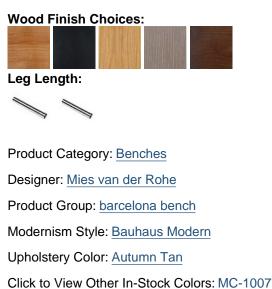

The frame of our Exhibition 2-Seat Bench is constructed from premium grade ash with 5 finish choices. The stainless steel legs are hand-polished to a high luster finish, are 1.5 inches in diameter and have a smooth plastic foot. There is a choice of seat height: either the standard 15" height (using 9-inch legs) or 18" seat height (using 12-inch legs).