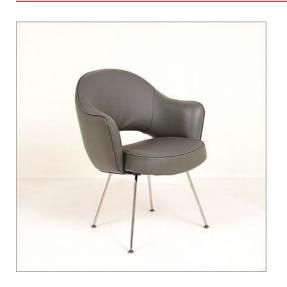

## modernclassics

Website: https://www.modernclassics.com/ Address: PO Box 31397, BELLINGHAM, WA 98228, USA Email: confirmations@orders.modernclassics.com Phone: 13607336400

Saarinen Executive Armchair - Charcoal Gray Leather - Stainless Steel Legs Inspired By: Eero Saarinen Arm Chair

## DESCRIPTION

Note: This quick ship item is only for the Saarinen Style: Executive Armchair - Charcoal Gray Leather with Stainless Steel Legs. If you would like a different color, please go to the main product page for this item:MC-1356

Our Saarinen Style Executive Armchair is inspired by this Saarinen Model 71 Armchair. Our internal shell is made of a molded polymer fiberglass. Next a molded foam is placed over the shell, then upholstered and the legs are attached.