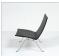

The PK22 Lounge chair was first introduced in 1956 and it brought Kjaerholm into the forefront of furniture design. Our Kjaerholm inspired PK22 Lounge chair is authentic in all respects, from the dimensions, to the use of stainless steel snaps for securing the leather, to precision of the fasteners. The PK22 is a delight to sit in, albeit it is a low seating height.

## **Dimensions (inches):**

Overall: 25w x 26d x 27.5h Seat Interior: 23w x 16.5d

Seat Height: 13h Weight: 22lbs