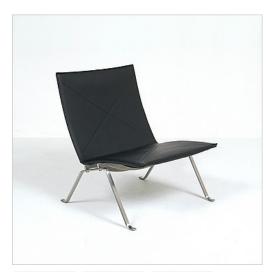

Website: https://www.modernclassics.com/

Address: PO Box 31397, BELLINGHAM, WA 98228, USA Email: confirmations@orders.modernclassics.com

Phone: 13607336400

Kjaerholm Style: PK22 Lounge Chair - Premium Black Leather

The PK22 Lounge chair was first introduced in 1956 and it brought Kjaerholm into the forefront of furniture design. Our Kjaerholm inspired PK22 Lounge chair is authentic in all respects, from the dimensions, to the use of stainless steel snaps for securing the leather, to precision of the fasteners. The PK22 is a delight to sit in, albeit it is a low seating height.

## **Dimensions (inches):**

Overall: 25w x 26d x 27.5h Seat Interior: 23w x 16.5d

Seat Height: 13h Weight: 22lbs