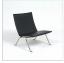

Website: https://www.modernclassics.com/

Address: PO Box 31397, BELLINGHAM, WA 98228, USA Email: confirmations@orders.modernclassics.com

Phone: 13607336400

Kjaerholm Style: PK22 Lounge Chair - Premium Black Leather

The PK22 Lounge chair was first introduced in 1956 and it brought Kjaerholm into the forefront of furniture design. Our Kjaerholm inspired PK22 Lounge chair is authentic in all respects, from the dimensions, to the use of stainless steel snaps for securing the leather, to precision of the fasteners. The PK22 is a delight to sit in, albeit it is a low seating height.

## **Dimensions (inches):**

Overall: 25w x 26d x 27.5h Seat Interior: 23w x 16.5d

Seat Height: 13h Weight: 22lbs