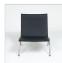

The PK22 Lounge chair was first introduced in 1956 and it brought Kjaerholm into the forefront of furniture design. Our Kjaerholm inspired PK22 Lounge chair is authentic in all respects, from the dimensions, to the use of stainless steel snaps for securing the leather, to precision of the fasteners. The PK22 is a delight to sit in, albeit it is a low seating height.

## **Dimensions (inches):**

Overall: 25w x 26d x 27.5h Seat Interior: 23w x 16.5d

Seat Height: 13h Weight: 22lbs