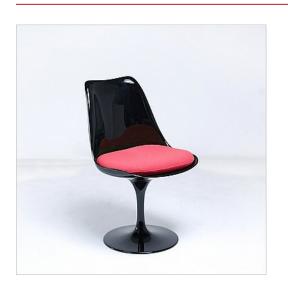

### Tulip Side Chair - Black Shell - Cayenne Red Fabric Inspired By: Eero Saarinen Tulip Side Chairs

Item No.: QS-MC-1360-31-F223 **Price: \$600.00** Product Category: <u>Dining Chairs</u> Designer: <u>Eero Saarinen</u> Product Group: <u>saarinen seating</u> Modernism Style: <u>Mid-Century Modern</u> Upholstery Color: <u>Cayenne Red</u>

# DESCRIPTION

Note: This quick ship item is only for the Saarinen Style: Tulip Side Chair Black Shell - Cayenne Red Fabric. If you would like a different color, please go to the main product page for this item: MC-1360-31

Our version of the Saarinen Style Tulip Side Chair features a molded fiber-reinforced polymer shell and cast aluminum base which swivels 360 degrees.