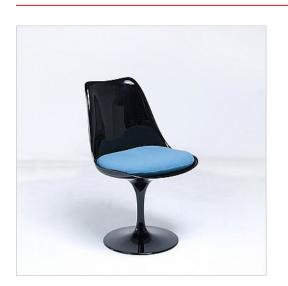

### Tulip Side Chair - Black Shell - Aegean Blue Fabric Inspired By: Eero Saarinen Tulip Side Chairs

Item No.: QS-MC-1360-31-F254 **Price: \$600.00** Product Category: <u>Dining Chairs</u> Designer: <u>Eero Saarinen</u> Product Group: <u>saarinen seating</u> Modernism Style: <u>Mid-Century Modern</u> Upholstery Color: <u>Aegean Blue</u>

# DESCRIPTION

Note: This quick ship item is only for the Saarinen Style: Tulip Side Chair Black Shell - Aegean Blue Fabric. If you would like a different color, please go to the main product page for this item: MC-1360-31