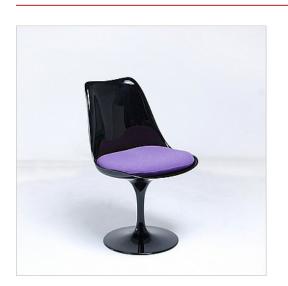

### Tulip Side Chair - Black Shell - Plum Purple Fabric Inspired By: Eero Saarinen Tulip Side Chairs

Item No.: QS-MC-1360-31-F257 **Price: \$600.00** Product Category: <u>Dining Chairs</u> Designer: <u>Eero Saarinen</u> Product Group: <u>saarinen seating</u> Modernism Style: <u>Mid-Century Modern</u> Upholstery Color: <u>Plum Purple</u>

# DESCRIPTION

Note: This quick ship item is only for the Saarinen Style: Tulip Side Chair Black Shell - Plum Purple Fabric. If you would like a different color, please go to the main product page for this item: MC-1360-31