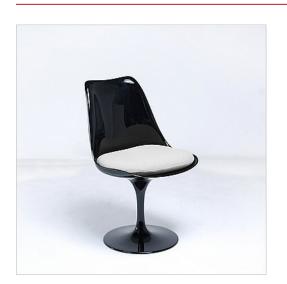

## Tulip Side Chair - Black Shell - Silver Gray Fabric Inspired By: Eero Saarinen Tulip Side Chairs

Item No.: QS-MC-1360-31-F262 **Price: \$600.00** Product Category: <u>Dining Chairs</u> Designer: <u>Eero Saarinen</u> Product Group: <u>saarinen seating</u> Modernism Style: <u>Mid-Century Modern</u> Upholstery Color: <u>Silver Gray</u>

# DESCRIPTION

Note: This quick ship item is only for the Saarinen Style: Tulip Side Chair Black Shell - Silver Gray Fabric. If you would like a different color, please go to the main product page for this item: MC-1360-31