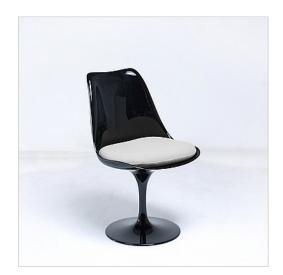

## Tulip Side Chair - Black Shell - Smoke Gray Fabric

Inspired By: Eero Saarinen Tulip Side Chairs

Item No.: QS-MC-1360-31-F263

Price: \$600.00

**Product Category: Dining Chairs** 

Designer: Eero Saarinen

Product Group: saarinen seating

Modernism Style: Mid-Century Modern

Upholstery Color: Smoke Gray

Our version of the Saarinen Style Tulip Side Chair features a molded fiber-reinforced polymer shell and cast aluminum base which swivels 360 degrees.