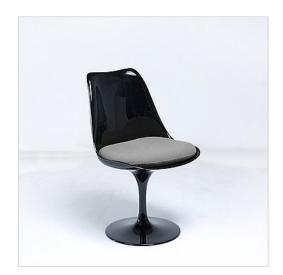

## Tulip Side Chair - Black Shell - Mica Gray Fabric

Inspired By: Eero Saarinen Tulip Side Chairs

Item No.: QS-MC-1360-31-F265

Price: \$600.00

**Product Category: Dining Chairs** 

Designer: Eero Saarinen

Product Group: saarinen seating

Modernism Style: Mid-Century Modern

Upholstery Color: Mica Gray

Our version of the Saarinen Style Tulip Side Chair features a molded fiber-reinforced polymer shell and cast aluminum base which swivels 360 degrees.