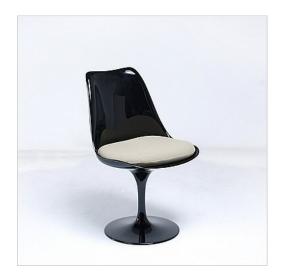

## Tulip Side Chair - Black Shell - Putty Tan Fabric

Inspired By: Eero Saarinen Tulip Side Chairs

Item No.: QS-MC-1360-31-F273

Price: \$600.00

**Product Category: Dining Chairs** 

Designer: Eero Saarinen

Product Group: saarinen seating

Our version of the Saarinen Style Tulip Side Chair features a molded fiber-reinforced polymer shell and cast aluminum base which swivels 360 degrees.