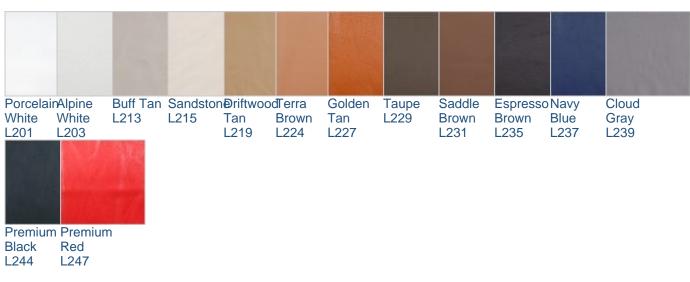

### LEATHER CHOICES

For this product, Modern Classics Furniture offers only one level of Top-Grain Italian Leather: Premium. Our**Premium leathers** are top-grain, aniline-dyed, have a soft feel to them and retains the hides natural grain patterns. All our leathers are considered equally durable and are ideal for home or commercial use. To read more about leather, read our A Guide to Understanding Upholstery Leather: A Primer.

Each of the these groupings feature:

- Top-grain Italian leather from Grade A hides
- Semi aniline-dyed
- Made at Italian tanneries and sent to our factory

- Have a UV and Moisture Guard built into the non-toxic vegetable dyes
- Are not split hides or bonded leather

### Premium Leathers (Top Grain-Smooth)