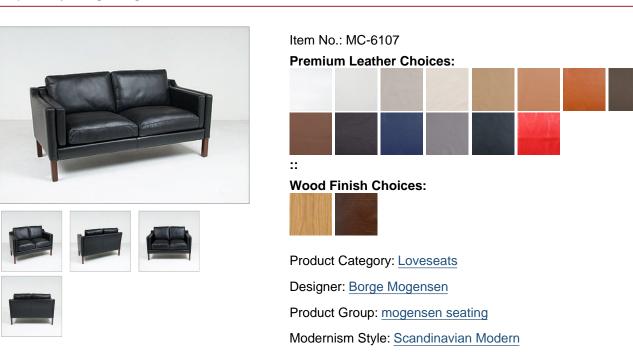

### Mogensen Style: Model 2212 Loveseat

Inspired By: Borge Mogensen Model 2212 Loveseat

### DESCRIPTION

The Model 2212 Loveseat is part of the 2200 series as originally designed by Borge Mogensen in 1962, for use in his home in Gentofte, Denmark. As typical of the furniture designed by Mogenson, the Model 2212 has minimal styling and its simplicity and classic style have made this line among one of Mogensen's most popular designs.

Our Model 2212 inspired loveseat is truly a beautiful piece of furniture. Soft seat cushions, hand sanded wood legs, you will not find a more solid piece of furniture anywhere on the market. We use heavy-duty wood frame construction, sold wood legs and premium leather upholstery. The back and seat cushions are filled with feathers and side inserts are foam. We also have a matching chair and sofa.

#### **Dimensions (inches):**

Overall: 62w x 32d x 31.5h Seat Interior: 50w x 20d Seat Height: 17h Arm Height: 24h Weight: 150lbs

### LEATHER CHOICES

For this product, Modern Classics Furniture offers only one level of Top-Grain Italian Leather: Premium. Our**Premium leathers** are top-grain, aniline-dyed, have a soft feel to them and retains the hides natural grain patterns. All our leathers are considered equally durable and are ideal for home or commercial use. To read more about leather, read our A Guide to Understanding Upholstery Leather: A Primer.

### **WOOD FINISH CHOICES**

Here are the wood finish choices that are available for this item. Click on any of these swatches to see an enlarged view.

| Walnut<br>Finish<br>W23 | Black<br>Stain<br>Finish<br>W25 | Ash<br>Natural<br>Finish<br>W26 |
|-------------------------|---------------------------------|---------------------------------|
| WOC                     | D CHO                           | ICES                            |