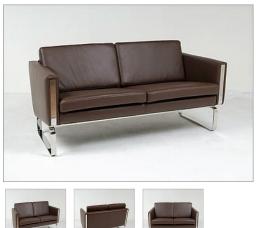

### Wegner Style: JH Loveseat

Inspired By: Hans Wegner JH Loveseat

## DESCRIPTION

A Hans Wegner loveseat that is perfect for the home or office. With its sleek, tight upholstery lines, our loveseat is faithful to the to signature brand.

Stainless steel frame is polished to high luster. Beautiful Scandinavian leathers. Also available are matching sofa and lounge chair.

#### **Dimensions (inches):**

Overall: 59w x 31d x 30h Seat Interior: 51.5w x 20d Seat Height: 17h Arm Height: 25h Weight: 140lbs