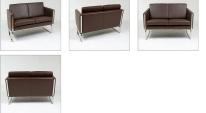

### Wegner Style: JH Loveseat

Inspired By: Hans Wegner JH Loveseat

## DESCRIPTION

A Hans Wegner loveseat that is perfect for the home or office. With its sleek, tight upholstery lines, our loveseat is faithful to the to signature brand.

Stainless steel frame is polished to high luster. Beautiful Scandinavian leathers. Also available are matching sofa and lounge chair.

#### **Dimensions (inches):**

Overall: 59w x 31d x 30h Seat Interior: 51.5w x 20d Seat Height: 17h Arm Height: 25h Weight: 140lbs