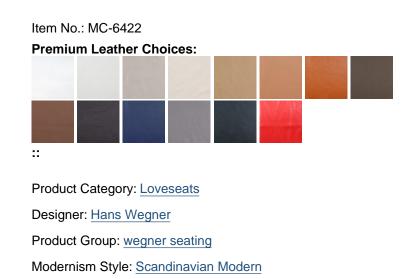

# LEATHER CHOICES

Modern Classics Furniture offers two levels of premium Top-Grain Italian Leathers for this product (Smooth and Distressed). Our **Smooth leathers** are top-grain, aniline-dyed, have a soft feel to them and retains the hides natural grain patterns. Our **Distressed Leathers** (denoted with the prefix L5) are also top-grain, aniline-dyed but have a distressed look to them. L5 leathers will show rubbings and have a more waxy feel. All our leathers are considered equally durable and are ideal for home or commercial use. To read more about leather, read our A Guide to Understanding Upholstery Leather: A Primer.

Each of the these groupings feature:

- Top-grain Italian leather from Grade A hides
- Semi aniline-dyed
- Made at Italian tanneries and sent to our factory
- Have a UV and Moisture Guard built into the non-toxic vegetable dyes
- Are not split hides or bonded leather

## Premium Leathers (Top Grain-Smooth)

|                                                                                         |                          |                       | 0                                 |                          |                       | the second se | 2                       | 200                      |                        | And and a second se |
|-----------------------------------------------------------------------------------------|--------------------------|-----------------------|-----------------------------------|--------------------------|-----------------------|-----------------------------------------------------------------------------------------------------------------|-------------------------|--------------------------|------------------------|----------------------------------------------------------------------------------------------------------------|
|                                                                                         |                          |                       |                                   |                          |                       |                                                                                                                 |                         | 1                        | 1                      |                                                                                                                |
|                                                                                         |                          |                       |                                   |                          |                       |                                                                                                                 |                         |                          |                        |                                                                                                                |
| PorcelainAlpine<br>White White<br>L201 L203<br>Premium Premiu<br>Black Red<br>L244 L247 | L213                     | Sandstor<br>L215      | n <b>Ð</b> riftwoo<br>Tan<br>L219 | odTerra<br>Brown<br>L224 | Golden<br>Tan<br>L227 | Taupe<br>L229                                                                                                   | Saddle<br>Brown<br>L231 | Espress<br>Brown<br>L235 | o Navy<br>Blue<br>L237 | Cloud<br>Gray<br>L239                                                                                          |
| Distressed Leathers (Top Grain-Waxy)                                                    |                          |                       |                                   |                          |                       |                                                                                                                 |                         |                          |                        |                                                                                                                |
| Harvest Caram<br>Tan Tan<br>L523 L527                                                   | el Clay<br>Brown<br>L531 | Rich<br>Brown<br>L535 | Olive<br>Green<br>L551            |                          |                       |                                                                                                                 |                         |                          |                        |                                                                                                                |