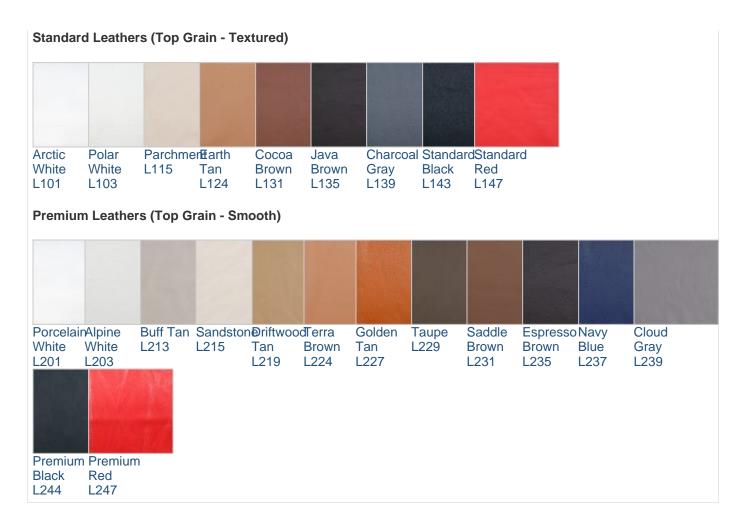

## LEATHER CHOICES

Below are the leather colors we offer for this product. Our **Standard Leathers** (denoted with the prefix L1) are topgrain, aniline-dyed, and then color corrected with a slight embossing to create a more uniform grain pattern. Our **Premium leathers** (denoted with the prefix L2) are also top-grain, aniline-dyed but have a soft feel to them and much of the hides natural grain patterns are retained.

All of our leathers are considered equally durable and are ideal for home or commercial use. To read more about leather, read our A Guide to Understanding Upholstery Leather: A Primer.

Features of our leather include:

- Top-grain Italian leather from Grade A hides
- Corrected aniline-dyed (standard) and semi-aniline dyed (premium)
- Made at Italian tanneries and sent to our factory
- Have a UV and Moisture Guard built into the non-toxic vegetable dyes
- · Are not split hides or bonded leather