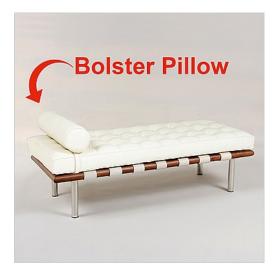

## **Exhibition Bench Bolster Pillow**

Inspired By: Mies van der Rohe Barcelona Couch Pillow

Item No.: MC-91008-BP Standard Leather Choices: Premium Leather Choices: Premium Leather Choices: Product Category: Barcelona Chair Parts Designer: Mies van der Rohe

## DESCRIPTION

This is a bolster pillow designed to be used on our Mies van der Rohe style Exhibition Benches, either the 2 seater or 3 seater. Our bolster pillow is 20 inches wide with a 5 inch diameter. There are long straps on either end of the pillow for attaching anywhere along the bench cushion.