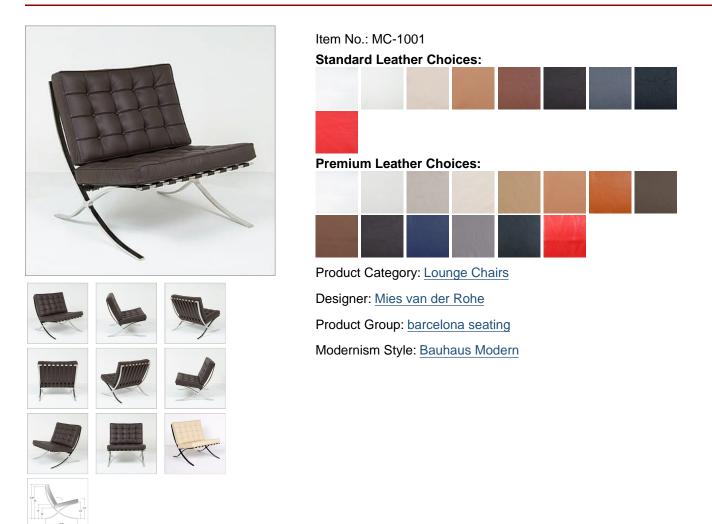

## LEATHER CHOICES

Modern Classics Furniture offers two levels of Top-Grain Italian Leathers. Each of the these groupings feature:

- Top-grain Italian leather from Grade A hides
- Semi aniline-dyed (standard) and 100% aniline-dyed (premium)
- Made in Italy and imported to our factory
- Have a UV and Moisture Guard built into the dye
- Are not split hides or bonded leather

We are happy to mail you a physical piece of leather so you can hold it in your hands.

Below are the leather colors we offer for our Barcelona Collection. Our **Standard Leathers** (denoted with the prefix L1) are top-grain, aniline-dyed, and then color corrected with a slight embossing to create a more uniform grain pattern. Our **Premium leathers** (denoted with the prefix L2) are also top-grain, aniline-dyed but have a soft feel to them and much of the hides natural grain patterns are retained. All our leathers are considered equally durable and are ideal for home or commercial use. To read more about leather, read our A Guide to Understanding Upholstery Leather: A Primer.

### **Standard Leathers (Top Grain - Textured)**

| Arctic | Polar | Parchmer⊞arth | Cocoa | Java  | Charcoa | l Standar | dStandard |
|--------|-------|---------------|-------|-------|---------|-----------|-----------|
| White  | White | L113 Tan      | Brown | Brown | Gray    | Black     | Red       |
| L101   | L103  | L124          | L131  | L135  | L139    | L143      | L147      |

#### Premium Leathers (Top Grain - Smooth)

| Porcelai      |                       | Beige         |      | on <b>Đ</b> riftwo |               | Golden      | Saddle        | Espress       |              | Nimbus       | Cloud        | Premium       |
|---------------|-----------------------|---------------|------|--------------------|---------------|-------------|---------------|---------------|--------------|--------------|--------------|---------------|
| White<br>L201 | White<br>L203         | White<br>L211 | L214 | Tan<br>L219        | Brown<br>L224 | Tan<br>L227 | Brown<br>L231 | Brown<br>L235 | Blue<br>L237 | Gray<br>L238 | Gray<br>L239 | Black<br>L244 |
|               | Premiu<br>Red<br>L247 |               |      |                    |               |             |               |               |              |              |              |               |