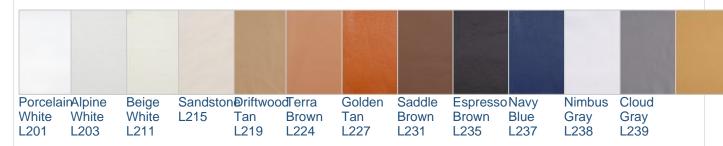

### LEATHER CHOICES

Modern Classics Furniture offers two levels of premium Top-Grain Italian Leathers for this product (Smooth and Distressed). These leathers feature:

- Top-grain Italian leather from Grade A hides
- Semi aniline-dyed (standard) and 100% aniline-dyed (premium)
- Made at Italian tanneries and sent to our factory
- Have a UV and Moisture Guard built into the non-toxic vegetable dyes
- Are not split hides or bonded leather

We are happy to mail you a physical piece of leather so you can hold it in your hands.

Our **Smooth Premium leathers** are top-grain, aniline-dyed, have a soft feel to them and most of the hides natural grain patterns are retained. Our **Distressed Leathers** (denoted with the prefix L5) are also top-grain, aniline-dyed but have a distressed look to them. L5 leathers will show rubbings and have a more waxy feel. All our leathers are considered equally durable and are ideal for home or commercial use. To read more about leather, read our A Guide to Understanding Upholstery Leather: A Primer.

#### **Smooth Leathers (Premium -Top Grain)**

| Camel<br>Tan<br>L427   |                          |                       |                                    |                        |                                       |
|------------------------|--------------------------|-----------------------|------------------------------------|------------------------|---------------------------------------|
| Distress               | Tuscany<br>Brown<br>L431 | Brown<br>L435         | Taupe<br>Grey<br>L439<br>mium - To | Black<br>L443          | a <b>9ee</b> ndinavian<br>Red<br>L447 |
|                        |                          |                       |                                    |                        |                                       |
| Harvest<br>Tan<br>L523 | Caramel<br>Tan<br>L527   | Clay<br>Brown<br>L531 | Rich<br>Brown<br>L535              | Olive<br>Green<br>L551 |                                       |