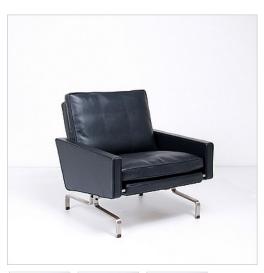

# Kjaerholm Style: PK31 Lounge Chair Inspired By: Poul Kjaerholm PK31 Lounge Chair

## DESCRIPTION

Item No.: MC-5901
Premium Leather Choices:
Distressed Leather Choices:

Product Category: <u>Lounge Chairs</u> Designer: <u>Poul Kjaerholm</u> Product Group: <u>kjaerholm seating</u> Modernism Style: Scandinavian Modern The PK31 series was first introduced in 1958 as both a lounge chair and a modular seating element that could be combined to create sofas with two, three or even four times the length of the single chair alone. Kjaerholm saw this flexible, module system as a way to ensure harmony in seating groups of combining chairs and sofas, and reflected his desire to create furniture that could be tailored to the size and shape of the room. The PK31 chair is also forms a perfect 76cm cube, which is truly indicative of Kjaerholm's pursuit of ideal forms. The construction of the PK31 consists of separate panels for the seat, back and sides. Underneath, are brushed satin stainless steel leg frames that are connected with a separate steel bar that is one length for the single chair, double that for the loveseat and three times that length for the sofa. By treating the side leg frames and side panels as independent elements, Kjaerholm created a flexible system where the only variable element is the steel bar that connected the side leg frames and where the side panels were placed.

Our versions of the PK31, PK31/2 and PK31/3 are authentic in all respects, from the dimensions, to the use of brushed-satin stainless steel, to the use of precision fasteners. Our PK31 seat modules consists wood frame with boxseam construction. The frame is covered with leather over a thin layer of Dacron. The leather cushions on top and back are filled with down feathers for a very plush feel. And true to Kjaerholm's desire to preserve the identity of each seat module, the design of the steel frames is such that, regardless of how many units were joined, the identity of the individual modules is preserved when looking at the back side of the loveseat or sofa. We offer the PK31 series in a variety of leather colors, and consider it the perfect addition to today's modern room look.