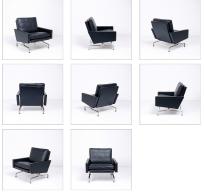

# modernclassics

Website: https://www.modernclassics.com/ Address: PO Box 31397, BELLINGHAM, WA 98228, USA Email: confirmations@orders.modernclassics.com Phone: 13607336400

# Kjaerholm Style: PK31 Lounge Chair Inspired By: Poul Kjaerholm PK31 Lounge Chair





## DESCRIPTION

Item No.: MC-5901
Premium Leather Choices:
Distressed Leather Choices:

Product Category: <u>Lounge Chairs</u> Designer: <u>Poul Kjaerholm</u> Product Group: <u>kjaerholm seating</u> Modernism Style: Scandinavian Modern The PK31 series was first introduced in 1958 as both a lounge chair and a modular seating element that could be combined to create sofas with two, three or even four times the length of the single chair alone. Kjaerholm saw this flexible, module system as a way to ensure harmony in seating groups of combining chairs and sofas, and reflected his desire to create furniture that could be tailored to the size and shape of the room. The PK31 chair is also forms a perfect 76cm cube, which is truly indicative of Kjaerholm's pursuit of ideal forms. The constructio