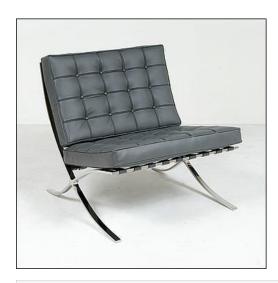

## **Exhibition Chair - Charcoal Gray Leather**Inspired By: Mies van der Rohe Barcelona Chair

Item No.: QS-MC-1001-L139

Price: \$1,690.00

**Product Category: Lounge Chairs** 

Designer: Mies van der Rohe

Product Group: barcelona seating

Our Exhibition chair was inspired by the Mies van der Rohe lounge chair known the world over as the "Barcelona Chair" Shown here with Espresso Brown leather, our frame is constructed from premium grade solid bar stock stainless steel. All joints are fully welded, sealed, and seamless. The frame is hand-polished to a mirror-like finish. Four snaps attach the back cushion to the frame; 2 snaps and a belt attach the bottom cushion to the frame.

The cushion surfaces consist of 40 individual top-grain leather panels; each piece is cut and hand-sewn using ahand-rolling welting technique not found in other similar chairs on the market. The seat and back cushions are filled with high resilient - high density polyurethane foam that is CAL117 flame test rated. The cushions are supported by leather straps riveted to the frame and whose top and side edges match upholstery color. Front and top corners of the cushions have no exposed seams. Compared to the other similar chairs on the market, ours is much more comfortable.