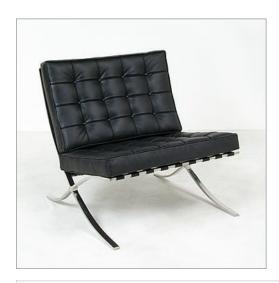

## **Exhibition Chair - Standard Black Leather** Inspired By: Mies van der Rohe Barcelona Chair

Item No.: QS-MC-1001-L143

Price: \$1,690.00

**Product Category: Lounge Chairs** 

Designer: Mies van der Rohe

Our Exhibition chair was inspired by the Mies van der Rohe lounge chair known the world over as the "Barcelona Chair". Our frame is constructed from premium grade solid bar stock stainless steel. All joints are fully welded, sealed, and seamless. The frame is hand-polished to a mirror-like finish. Four snaps attach the back cushion to the frame; 2 snaps and a belt attach the bottom cushion to the frame. For an extra charge, we can powdercoat the frame.

The cushion surfaces consist of 40 individual top-grain leather panels; each piece is cut and hand-sewn using ahand-rolling welting technique not found in other similar chairs on the market. The seat and back cushions are filled with high resilient - high density polyurethane foam that is CAL117 flame test rated. The cushions are supported by heavy straps riveted to the frame and whose top and side edges match upholstery color. Front and top corners of the cushions have no exposed seams. Compared to the other similar chairs on the market, ours is much more comfortable. Read our Comparison Guide