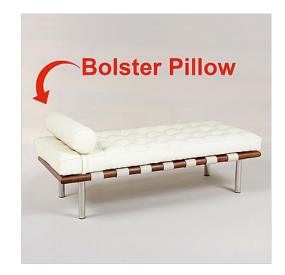

## **Exhibition Bench Bolster Pillow**

Inspired By: Mies van der Rohe Barcelona Couch Pillow

Product Category: Barcelona Chair Parts

Designer: Mies van der Rohe

Product Group: replacement parts

Modernism Style: Bauhaus Modern

## **DESCRIPTION**

This is a bolster pillow designed to be used on our Mies van der Rohe style Exhibition Benches, either the 2 seater or 3 seater. Our bolster pillow is 20 inches wide with a 5 inch diameter. There are long straps on either end of the pillow for attaching anywhere along the bench cushion.