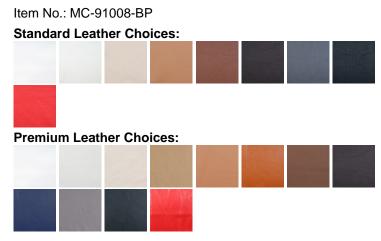

Available in all leather colors to match the bench cushion.

Product URL: https://www.modernclassics.com/store/pc/Exhibition-Bench-Bolster-Pillow-101p35559.htm