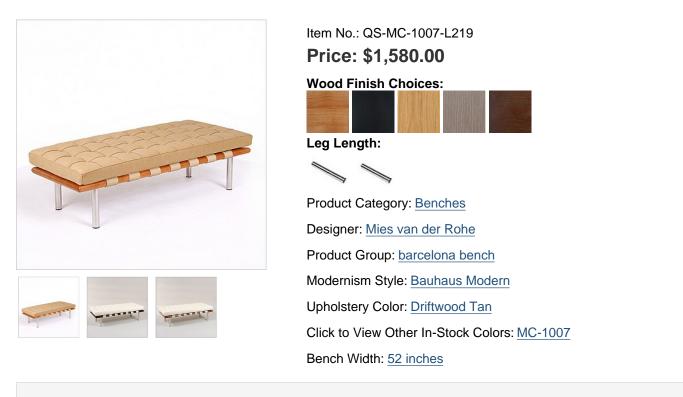

## **Exhibition 2-Seat Bench - Driftwood Tan Leather** Inspired By: Mies van der Rohe Barcelona Bench

## DESCRIPTION

Note: This quick ship item is only for the Mies Style: Exhibition 2-Seat Bench - Driftwood Tan Leather and choice of frame color.

The frame of our Exhibition 2-Seat Bench is constructed from premium grade ash with a choice of finishes between Light Walnut, Dark Walnut and Ebonized Black. The stainless steel legs are hand-polished to a high luster finish, are 1.5 inches in diameter and have a smooth plastic foot. There is a choice of seat height: either the standard 15" height (using 9-inch legs) or 18" seat height (using 12-inch legs).

### **Dimensions:**

Overall: 52w x 21.5d x 15h Seat Interior: 52w x 21.5d Seat Height: 15h (9 inch legs); 18h (12 inch legs) Weight: 48lbs

Product URL: https://www.modernclassics.com/store/pc/Exhibition-2-Seat-Bench-Driftwood-Tan-Leather-1252p50944.htm