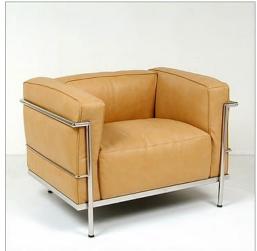

# **Corbusier Style: Grande Feather Relaxed Lounge Chair**

Inspired By: Corbusier LC3 Feather Wrapped Chair

Item No.: MC-2061
Standard Leather Choices:

Premium Leather Choices:

Product Category: Lounge Chairs

Our Grande Feather Relaxed Lounge Chair is inspired by the Le Corbusier LC3 lounge chair, known the world over as the "LC3 Confort - Grand Modele Chair." We make our version at our own factory. Each chair frame uses high gauge tubular stainless steel. The frame is polished to a mirror-like finish with mitered frame corners ground to a soft radius. The feet have adjustable height glides. The webbing is 2" polyester woven elastic with hooks to hold it the frames.

### **Dimensions (inches):**

Overall: 39w x 28.75d x 27h Seat Interior: 27w x 20d Seat Height: 17.5h Arm Height: 27h Weight: 50lbs

Click on any of these images for an enlarged view.