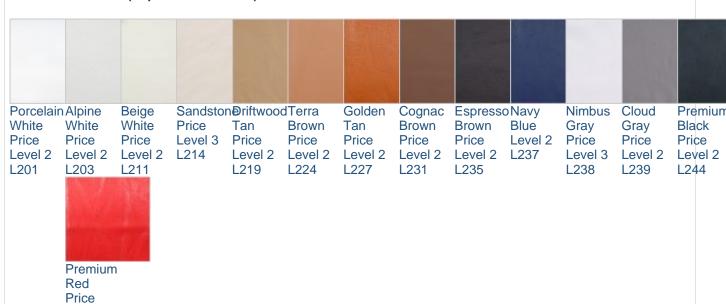

We are happy to mail you a physical piece of leather so you can hold it in your hands.

Below are the leather colors we offer for our Barcelona Collection. Our **Standard Leathers** (denoted with the prefix L1) are top-grain, aniline-dyed, and then color corrected with a slight embossing to create a more uniform grain pattern. Our **Premium leathers** (denoted with the prefix L2) are also top-grain, aniline-dyed but have a soft feel to them and much of the hides natural grain patterns are retained. All our leathers are considered equally durable and are ideal for home or commercial use. To read more about leather, read our A Guide to Understanding Upholstery Leather: A Primer.

# **Premium Leathers (Top Grain - Smooth)**

Level 2 L247