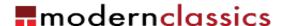

# **Corbusier Style: Grande Feather Relaxed Lounge Chair**

Inspired By: Corbusier LC3 Feather Wrapped Chair

Item No.: MC-2061
Standard Leather Choices:

Premium Leather Choices:

Product Category: Lounge Chairs

#### **DESCRIPTION**

One of the most influential of 20th century architects, Charles-Edouard Jeanneret, who choose to be known as "Le Corbusier", was also responsible for some of the Modern Movements best-known furniture. Free from any form of decoration, these tubular steel designs embody relaxed and timeless elegance.

Our Grande Feather Relaxed Lounge Chair is inspired by the Le Corbusier LC3 lounge chair, known the world over as the "LC3 Confort - Grand Modele Chair." We make our version at our own factory. Each chair frame uses high gauge tubular stainless steel. The frame is polished to a mirror-like finish with mitered frame corners ground to a soft radius. The feet have adjustable height glides. The webbing is 2" polyester woven elastic with hooks to hold it the frames.

We use top-grain, aniline-dyed leather on all all visible visible cushion surfaces (i.e., front, back and sides) are this leather. Inside each cushion is HR (High Resilient), Multi-Density polyurethane foam surrounded by a layer of goose down/feathers. Foam densities are adjusted for additional sitting comfort.

### **Dimensions (inches):**

Overall: 39w x 28.75d x 27h Seat Interior: 27w x 20d Seat Height: 17.5h Arm Height: 27h Weight: 50lbs