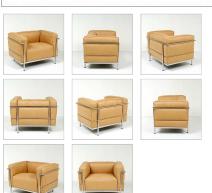

#### LEATHER CHOICES

Modern Classics Furniture offers two levels of Top-Grain Italian Leathers. Each of the these groupings feature:

- Top-grain Italian leather from Grade A hides
- Semi aniline-dyed (standard) and 100% aniline-dyed (premium)
- Made in Italy and imported to our factory
- Have a UV and Moisture Guard built into the dye
- · Are not split hides or bonded leather

We are happy to mail you a physical piece of leather so you can hold it in your hands.

Below are the leather colors we offer for our Barcelona Collection. Our **Standard Leathers** (denoted with the prefix L1) are top-grain, aniline-dyed, and then color corrected with a slight embossing to create a more uniform grain pattern. Our **Premium leathers** (denoted with the prefix L2) are also top-grain, aniline-dyed but have a soft feel to them and much of the hides natural grain patterns are retained. All our leathers are considered equally durable and are ideal for home or commercial use. To read more about leather, read our A Guide to Understanding Upholstery Leather: A Primer.

## Standard Leathers (Top Grain - Textured)